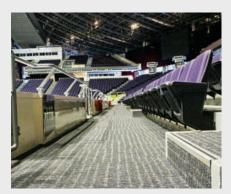

## GYMS, INFIRMARIES, LOCKER ROOMS, SHOWER ROOMS & RESTROOMS

These common areas are some of the spaces that take the hardest beatings from the pillage of feet, spillages, sweat, pounding and splashes. At the **gym**, hard-wearing flooring should be deployed to tackle heavy foot-fall and the pounding of weights. Ensure you get materials that can withstand scratches and scuffs from gym weights. Even **flocked flooring** can tackle the onslaught of dropped weights and pounding of feet. It is durable, comfortable and hygienic. Also, roller blinds help to cut glare.