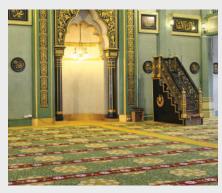

### Libraries & Classrooms

Libraries and classrooms are inevitably shared spaces used by many students and teachers. It should be a space that is safe and inspiring: allowing students to focus on school work and for teachers to carry out their duties. Light is critical when reading or studying in the library, but you don't want too much of the glare from sunlight streaming in. Classrooms' flooring takes the daily grind of feet pacing and walking over it.

There is also the constant moving of chairs and tables. Therefore, it is critical to incorporate carpet tiles to deck up the flooring of classrooms. They can take the hardest hits and provide a safe surface for feet to move and chairs to shift. Curtains are equally important in cutting off bright light from outside so students don't have to squint at their textbooks.

These are also fire retardant, anti-bacterial, washable and come in a large array of colours and designs. Glare that bounces off the whiteboard are also minimised through the installation of glass film.