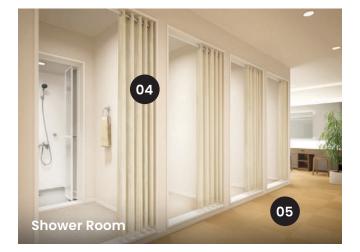

**Shower rooms** need to be safe and secure to withstand moisture, dirt and mold, so choose floorings that can tackle these issues. Shower rooms need not be staid and clinic because their versatile **adhesive decorative film** can inject design, colour and warmth. **Glass film** can provide some tinted privacy while reducing colour fading on walls. For shower room privacy, choose **contract curtains** that are easy to maintain with a wide array of colours and designs to suit every customisation.

O4
SANGETSU: CONTRACT
CURTAIN (FABRIC)

- Washable.
- Rich in colour and texture.
- Wide variety of designs.
- Available for healthcare, gym, shower curtains, education and public places.