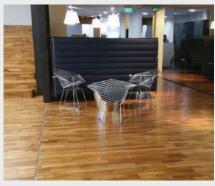

# Reception & Hallways

Setting first impressions is always crucial. If your company, school, or organisation takes pride in its brand when guests enter the building or office, then the **reception** and **hallways** are important areas to make them feel welcomed and engaged.

For **flooring**, one needs to be mindful that it should tackle the constant pounding of footwear. Vinyl tiles are paramount in providing an antislip and safe surface. Today's wood-grain patterns come in a wide array of colors and designs, adding warmth to any space. For flooring in reception areas, one should consider materials that give a sophisticated and cosy vibe. These surfaces should be easy to maintain and hygienic.