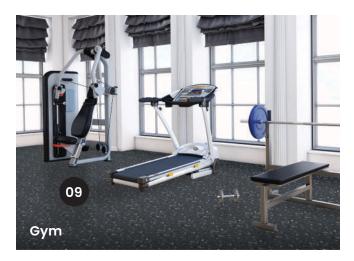

## GYMS, INFIRMARIES, LOCKER ROOMS, SHOWER ROOMS & RESTROOMS

These common areas are some of the spaces that take the hardest beatings from the pillage of feet, spillages, sweat, pounding and splashes. At the **gym**, hard-wearing flooring should be deployed to tackle heavy foot-fall and the pounding of weights. Ensure you get materials that can withstand scratches and scuffs from gym weights. Even **flocked flooring** can tackle the onslaught of dropped weights and pounding of feet. It is durable, comfortable and hygienic. Also, roller blinds help to cut glare.