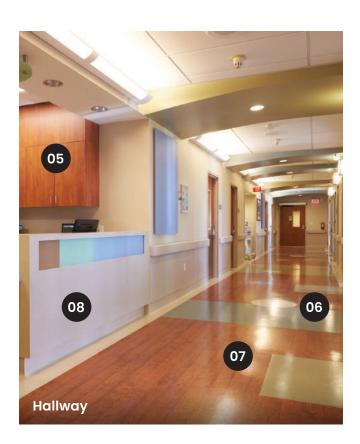

# Reception & Hallways

Setting first impressions is always crucial. If your company, school, or organisation takes pride in its brand when guests enter the building or office, then the **reception** and **hallways** are important areas to make them feel welcomed and engaged.

# 02 GOODRICH: PREMIERWALL EXPLORE (WALLCOVERING)

- Made in US.
- Durable and easy maintenance.
- Fire retardant and anti-microbial.
- Wide variety of textures and colours.

### 05 SANGETSU: REATEC (SELF ADHESIVE VINYL FILM)

- Versatile adhesive decorative film.
- Suitable for joineries, doors, windows, furnitures, columns, lift doors and panels.

06
ARMSTRONG: STARLUX
(FLOORING)

# 08 KOROGARD: RIGID SHEETS (WALL PROTECTION)

- Can be applied to walls for total protection and decorative usage.
- High performance in anti-crush, anti-scratch, anti-abrasion and antiseptic.