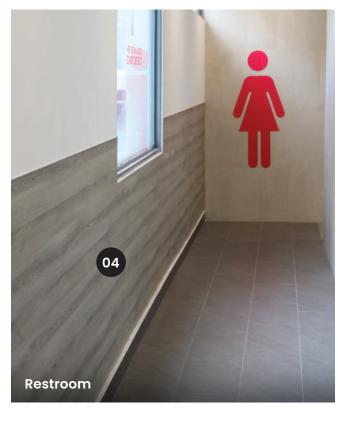

# Research Laboratories & Food Preparations

**Research Laboratories, kitchens** and **restrooms** may not be the most inviting areas to learn and be taught. Safety is paramount when creating these three zones. For labs, **flooring** should take the rigors of busy footfall, occasional chemical spillages, and have anti-bacterial properties to maintain cleanliness.

- Water resistant.
- Wide range of designs.
- Unique embossing.
- Options available for anti-slip and shockabsorbing properties.

For **toilets**, slip-resistant flooring with easy to clean properties are key considerations for a safe environment. **Glass film** in toilets help to protect the glass while cutting glare from the outside while permitting a decent level of privacy in toilets. In the corridor leading to the toilet, **wall protection** can be applied to walls to ensure complete protection while also serving a decorative purpose.