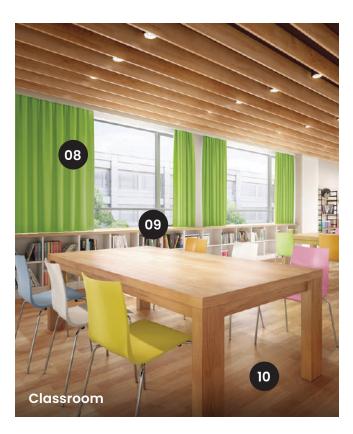

### Libraries & Classrooms

Libraries and classrooms are inevitably shared spaces used by many students and teachers. It should be a space that is safe and inspiring: allowing students to focus on school work and for teachers to carry out their duties. Light is critical when reading or studying in the library, but you don't want too much of the glare from sunlight streaming in. Classrooms' flooring takes the daily grind of feet pacing and walking over it.

There is also the constant moving of chairs and tables. Therefore, it is critical to incorporate carpet tiles to deck up the flooring of classrooms. They can take the hardest hits and provide a safe surface for feet to move and chairs to shift. Curtains are equally important in cutting off bright light from outside so students don't have to squint at their textbooks.

These are also fire retardant, anti-bacterial, washable and come in a large array of colours and designs. Glare that bounces off the whiteboard are also minimised through the installation of glass film.