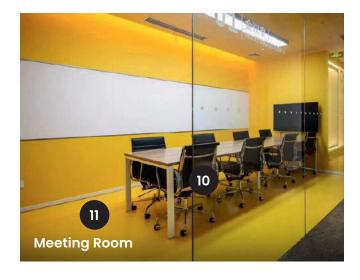

# Auditoriums, Offices & Meeting Rooms

A well-designed **office** can offer elements of work, rest, and even play. For **walls**, add design, colour and energy with digital prints of your favourite image or photo. Consider making use of **Walltakers** for presentations and note-taking! **Glass films** help to reduce glare and reflectivity, so your employees are better focused in their work. For **flooring**, carpet tiles can help to endure the rigors of shoes shuffling across it while tackling the hard-rolling castors of chairs. These products also offer rich textures and colours to brighten up your flooring and perfect for high-traffic environments. Even upholstery for lounge chairs such as **shield leathers** can withstand the rigours of daily usage.

### 11 ARMSTRONG: STARLUX / MEDINTECH PLUS (FLOORING)

- Diamond 10<sup>™</sup> technology coating for easy maintenance.
- Anti-bacterial and anti-fungal growth.
- Excellent chemical resistance and colour fastness.