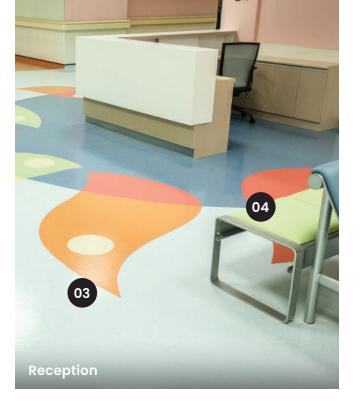

# Reception & Hallways

Setting first impressions is always crucial. If your company, school, or organisation takes pride in its brand when guests enter the building or office, then the **reception** and **hallways** are important areas to make them feel welcomed and engaged.

For **flooring**, one needs to be mindful that it should tackle the constant pounding of footwear. Vinyl tiles are paramount in providing an antislip and safe surface. Today's wood-grain patterns come in a wide array of colors and designs, adding warmth to any space. For flooring in reception areas, one should consider materials that give a sophisticated and cosy vibe. These surfaces should be easy to maintain and hygienic.

### O1 ORCHID 3000 (FLOORING)

- Anti-bacterial.
- Highly resistant to discolouration and contamination.
- Easy to clean and maintain.
- Singapore Green Building Product Certification (SGBC) certified: 4 Ticks Rating.
- World's first sustainable flooring made of carbonreducing material.

# **04**GOODRICH: SHIELD LEATHERS (FABRIC)

- 100% pure silicone faux leather.
- Easy cleaning.
- High durability.
- Eco-friendly.Allergen-free.

04 COMMERCIAL & EDUCATION

Even surfaces such as **walls** and ceilings, one can consider wallcoverings that provide top to bottom interior fit-outs. All these elements come together to create a welcoming reception or hallway to make your guests feel great.