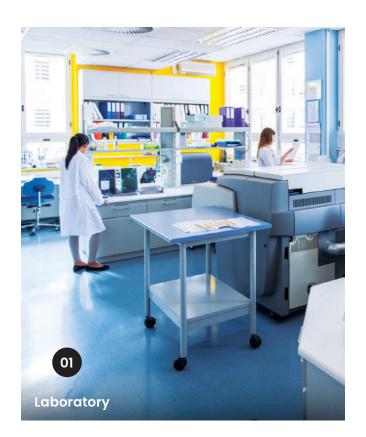

# Research Laboratories & Food Preparations

**Research Laboratories, kitchens** and **restrooms** may not be the most inviting areas to learn and be taught. Safety is paramount when creating these three zones. For labs, **flooring** should take the rigors of busy footfall, occasional chemical spillages, and have anti-bacterial properties to maintain cleanliness.

Also, **roller blinds** help to cut glare to maintain focus, and offer energy-saving effects. In the **kitchen**, safety is also top priority so flooring with slip-resistant properties and easy maintenance will avert accidents.