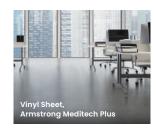

# 03 ARMSTRONG: MEDINTECH PLUS (FLOORING)

- Diamond 10<sup>™</sup> technology coating for easy maintenance.
- Anti-bacterial and anti-fungal growth.
- Excellent chemical resistance and colour fastness.