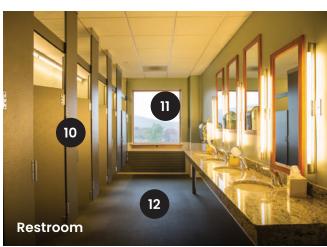

# Research Laboratories & Food Preparations

**Research Laboratories, kitchens** and **restrooms** may not be the most inviting areas to learn and be taught. Safety is paramount when creating these three zones. For labs, **flooring** should take the rigors of busy footfall, occasional chemical spillages, and have anti-bacterial properties to maintain cleanliness.

- Water resistant.
- Wide range of designs.
- Unique embossing.
- Options available for anti-slip and shockabsorbing properties.

For **toilets**, slip-resistant flooring with easy to clean properties are key considerations for a safe environment. **Glass film** in toilets help to protect the glass while cutting glare from the outside while permitting a decent level of privacy in toilets. In the corridor leading to the toilet, **wall protection** can be applied to walls to ensure complete protection while also serving a decorative purpose.