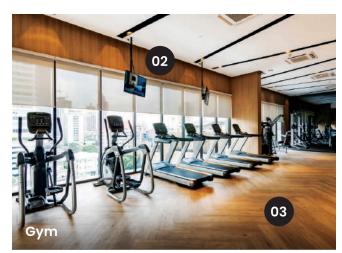

## GYMS, INFIRMARIES, LOCKER ROOMS, SHOWER ROOMS & RESTROOMS

These common areas are some of the spaces that take the hardest beatings from the pillage of feet, spillages, sweat, pounding and splashes. At the **gym**, hard-wearing flooring should be deployed to tackle heavy foot-fall and the pounding of weights. Ensure you get materials that can withstand scratches and scuffs from gym weights. Even **flocked flooring** can tackle the onslaught of dropped weights and pounding of feet. It is durable, comfortable and hygienic. Also, roller blinds help to cut glare.