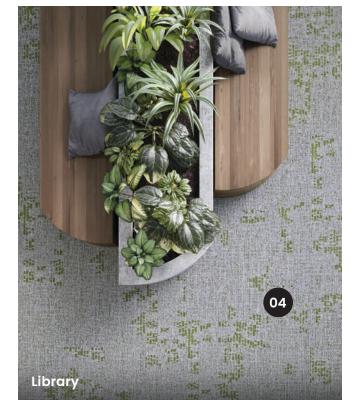

### Libraries & Classrooms

Libraries and classrooms are inevitably shared spaces used by many students and teachers. It should be a space that is safe and inspiring: allowing students to focus on school work and for teachers to carry out their duties. Light is critical when reading or studying in the library, but you don't want too much of the glare from sunlight streaming in. Classrooms' flooring takes the daily grind of feet pacing and walking over it.

There is also the constant moving of chairs and tables. Therefore, it is critical to incorporate carpet tiles to deck up the flooring of classrooms. They can take the hardest hits and provide a safe surface for feet to move and chairs to shift. Curtains are equally important in cutting off bright light from outside so students don't have to squint at their textbooks.

These are also fire retardant, anti-bacterial, washable and come in a large array of colours and designs. Glare that bounces off the whiteboard are also minimised through the installation of glass film.