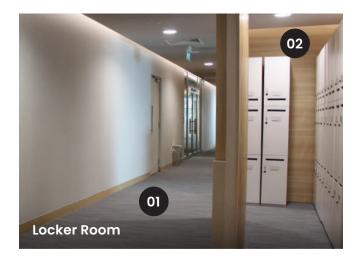

# 05 SANGETSU: FLOOR TILE (FLOORING)

- Vibrant designs available in a multitude of sizes.
- Easy to clean and maintain.
- Eco-friendly

The curtains of an **infirmary** should be fire retardant, anti-bacterial and washable to maintain safety and cleanliness. As the **locker room** is a high-traffic area, carpet tiles with rich textures and colours can help enliven the space. Additionally, high resilience is an important consideration for safety and durability, considering the amount of traffic and hard knocks it may endure.