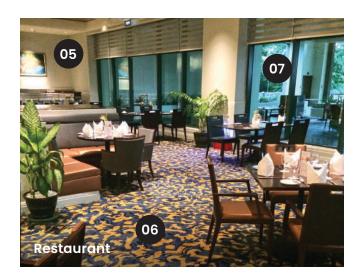

### Bars & Restaurants

A **restaurant** may be recognised for its food but if the ambience does not convince people to hang out and eat comfortably then it defeats the purpose. We eat with our eyes, so a well-designed restaurant should have surfaces that make people feel welcomed and comfortable.

Introduce creativity to walls with digital wallcoverings of your favourite photo or image. **Roller blinds** inject some vertical aesthetics to make it welcoming, while preventing glare from the sun. **Glass films** on sliding glass doors also help to reduce reflectivity from the outside.

For upholstery of chairs and banquettes, one should consider easy-to-clean 100% pure silicone **shield leather** to take the daily beatings. Even **broadloom carpets** will help to create warmth and mood to your F&B space.

# 05 GOODRICH: GOODWALL SEED (WALLCOVERING)

- · Made in Japan.
- Durable, easy to clean and maintain.
- Fire retardant and anti-microbial.
- Singapore Green Building Product Certification (SGBC) certified.