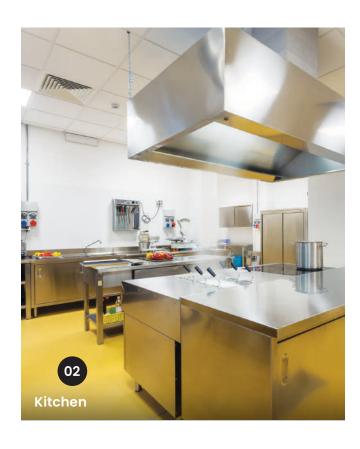

# Research Laboratories & Food Preparations

**Research Laboratories, kitchens** and **restrooms** may not be the most inviting areas to learn and be taught. Safety is paramount when creating these three zones. For labs, **flooring** should take the rigors of busy footfall, occasional chemical spillages, and have anti-bacterial properties to maintain cleanliness.

Also, **roller blinds** help to cut glare to maintain focus, and offer energy-saving effects. In the **kitchen**, safety is also top priority so flooring with slip-resistant properties and easy maintenance will avert accidents.