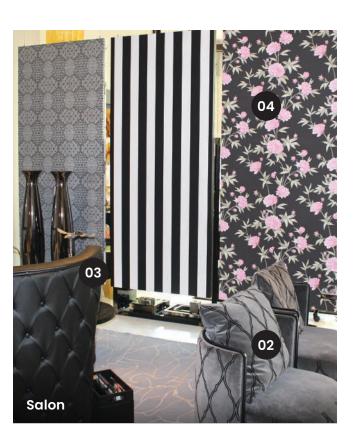

# Shop Floors, Salons & Supermarkets

**Shop floors**, **salons** and **supermarkets** are all high-traffic areas, so their decorative and functional spaces should never be given an after-thought. **Shield leathers** work their decorative magic to clad vertical surfaces, booths and display countertops. Their high-durability and easy-to-clean properties make it easy to maintain.

Inject creativity to these zones by utilising digital printed wallcoverings of your favourite photo or image. For **flooring**, consider the anti-bacterial, antifungal materials to keep it sanitised and easy-to-clean.

Even **engineered timber** with their luxurious wood grain is resilient to hard knocks, and easy to decorate can create a plush, welcoming space for your customers.

O1 SANGETSU: CLEAS (GLASS FILM)

- Cuts UV radiation by 99+%.
- Scatter prevention.
- Energy-saving effects.
- Improve privacy.

# 03 GOODRICH: SHIELD LEATHERS (FABRIC)

- 100% pure silicone faux leather.
- · Easy cleaning.
- High durability.
- Eco-friendly.
- Allergen-free.

# GOODRICH: EXCLUSIVEWALL ARTISTIC (WALLCOVERING)

- US-made handpainted wallcoverings.
- A touch of opulence and unmatched sophistication to your living space.