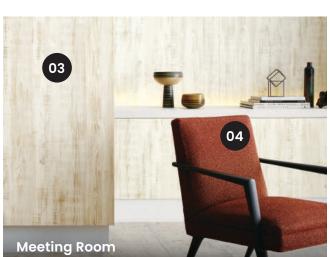

# 03 GOODRICH: ECOWALL EMERALD (WALLCOVERING)

- Made from recycled fibres and printed using solar energy.
- Durable and washable.
- Breathable.
- · Fire resistant.
- Wide variety of textures and colours.

GOODRICH: SHIELD LEATHERS (FABRIC)

- 100% pure silicone faux leather.
- Easy cleaning.
- · High durability.
- Eco-friendly.
- Allergen-free.