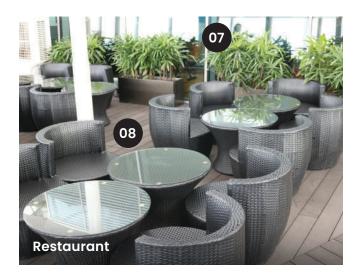

# 04 GOODRICH: DIGITAL PRINTED WALLCOVERING

 Add some life to your walls by using digital prints of your own design, favourite picture, or photo.

For alfresco areas, **decking** that provides high resistance and anti-slip resistance can avert waitering accidents. All these elements come together to create a cosy, stylish and engaging F&B area to attract new customers and engage your current patrons!

# 08 ONEWOOD: DECKING (FLOORING)

- High durability.
- Sustainable and can be refurbished.
- Low flame spread and fire resistant.
- Termite resistant.
- Water resistant.
- Singapore Green Building Product Certification (SGBC) certified.