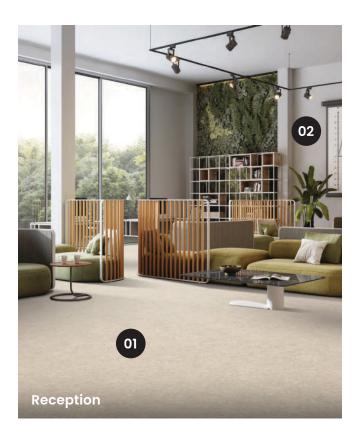

# Reception & Hallways

Setting first impressions is always crucial. If your company, school, or organisation takes pride in its brand when guests enter the building or office, then the **reception** and **hallways** are important areas to make them feel welcomed and engaged.

For **flooring**, one needs to be mindful that it should tackle the constant pounding of footwear. Vinyl tiles are paramount in providing an antislip and safe surface. Today's wood-grain patterns come in a wide array of colors and designs, adding warmth to any space. For flooring in reception areas, one should consider materials that give a sophisticated and cosy vibe. These surfaces should be easy to maintain and hygienic.