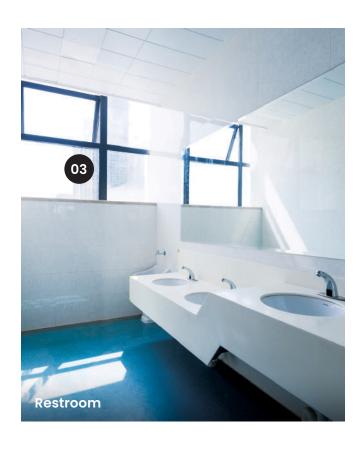

## GYMS, INFIRMARIES, LOCKER ROOMS, SHOWER ROOMS & RESTROOMS

These common areas are some of the spaces that take the hardest beatings from the pillage of feet, spillages, sweat, pounding and splashes. At the **gym**, hard-wearing flooring should be deployed to tackle heavy foot-fall and the pounding of weights. Ensure you get materials that can withstand scratches and scuffs from gym weights. Even **flocked flooring** can tackle the onslaught of dropped weights and pounding of feet. It is durable, comfortable and hygienic. Also, roller blinds help to cut glare.

**Shower rooms** need to be safe and secure to withstand moisture, dirt and mold, so choose floorings that can tackle these issues. Shower rooms need not be staid and clinic because their versatile **adhesive decorative film** can inject design, colour and warmth. **Glass film** can provide some tinted privacy while reducing colour fading on walls. For shower room privacy, choose **contract curtains** that are easy to maintain with a wide array of colours and designs to suit every customisation.