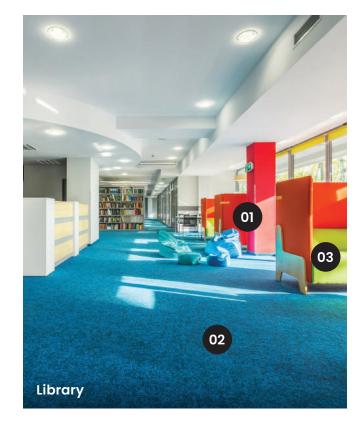

### Libraries & Classrooms

Libraries and classrooms are inevitably shared spaces used by many students and teachers. It should be a space that is safe and inspiring: allowing students to focus on school work and for teachers to carry out their duties. Light is critical when reading or studying in the library, but you don't want too much of the glare from sunlight streaming in. Classrooms' flooring takes the daily grind of feet pacing and walking over it.

There is also the constant moving of chairs and tables. Therefore, it is critical to incorporate carpet tiles to deck up the flooring of classrooms. They can take the hardest hits and provide a safe surface for feet to move and chairs to shift. Curtains are equally important in cutting off bright light from outside so students don't have to squint at their textbooks.

These are also fire retardant, anti-bacterial, washable and come in a large array of colours and designs. Glare that bounces off the whiteboard are also minimised through the installation of glass film.