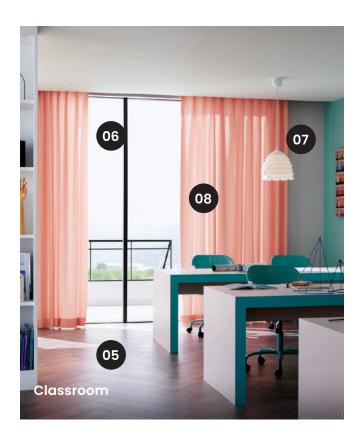

# Auditoriums, Offices & Meeting Rooms

A well-designed **office** can offer elements of work, rest, and even play. For **walls**, add design, colour and energy with digital prints of your favourite image or photo. Consider making use of **Walltakers** for presentations and note-taking! **Glass films** help to reduce glare and reflectivity, so your employees are better focused in their work. For **flooring**, carpet tiles can help to endure the rigors of shoes shuffling across it while tackling the hard-rolling castors of chairs. These products also offer rich textures and colours to brighten up your flooring and perfect for high-traffic environments. Even upholstery for lounge chairs such as **shield leathers** can withstand the rigours of daily usage.

### 06 ZINTRA ACOUSTIC SOLUTIONS (WALL PANEL)

- Reduces echos, background noise and reverberations.
- Improves the aesthetics of your space.
- Wide range of colours and designs.

When it comes to educational spaces, having a conducive environment for listening is critical. Therefore, an **auditorium**'s design needs to be safe, inspiring, and welcoming. Lightweight fabric-backed wall panels are often used to absorb sound while adding a decorative element. **Stage curtains** should also be carefully chosen for properties such as fire-retardant and abrasion-resistant. **Fabric Wall Panels** are essential for cladding vertical surfaces because they can absorb sound and reduce sonic vibrations, proving a modern, luxurious and contemporary aesthetic. All these elements come together to form a foundation that will create an engaging and safe space to be informed, educated, and engaged in whatever subject matter.