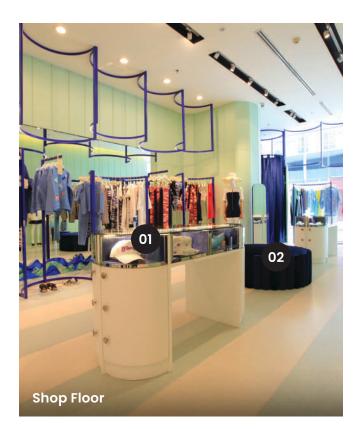

# Shop Floors, Salons & Supermarkets

**Shop floors**, **salons** and **supermarkets** are all high-traffic areas, so their decorative and functional spaces should never be given an after-thought. **Shield leathers** work their decorative magic to clad vertical surfaces, booths and display countertops. Their high-durability and easy-to-clean properties make it easy to maintain.

Inject creativity to these zones by utilising digital printed wallcoverings of your favourite photo or image. For **flooring**, consider the anti-bacterial, antifungal materials to keep it sanitised and easy-to-clean.

Even **engineered timber** with their luxurious wood grain is resilient to hard knocks, and easy to decorate can create a plush, welcoming space for your customers.

O1 SANGETSU: CLEAS (GLASS FILM)

- Cuts UV radiation by 99+%.
- Scatter prevention.
- Energy-saving effects.
- Improve privacy.