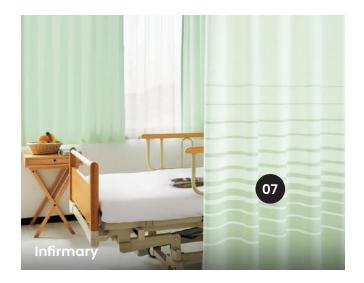

# 05 SANGETSU: FLOOR TILE (FLOORING)

- Vibrant designs available in a multitude of sizes.
- Easy to clean and maintain.
- Eco-friendly

The curtains of an **infirmary** should be fire retardant, anti-bacterial and washable to maintain safety and cleanliness. As the **locker room** is a high-traffic area, carpet tiles with rich textures and colours can help enliven the space. Additionally, high resilience is an important consideration for safety and durability, considering the amount of traffic and hard knocks it may endure.