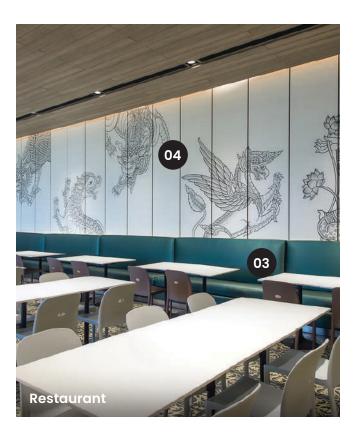

### Bars & Restaurants

A **restaurant** may be recognised for its food but if the ambience does not convince people to hang out and eat comfortably then it defeats the purpose. We eat with our eyes, so a well-designed restaurant should have surfaces that make people feel welcomed and comfortable.

Introduce creativity to walls with digital wallcoverings of your favourite photo or image. **Roller blinds** inject some vertical aesthetics to make it welcoming, while preventing glare from the sun. **Glass films** on sliding glass doors also help to reduce reflectivity from the outside.

For upholstery of chairs and banquettes, one should consider easy-to-clean 100% pure silicone **shield leather** to take the daily beatings. Even **broadloom carpets** will help to create warmth and mood to your F&B space.

# **04**GOODRICH: SHIELD LEATHERS (FABRIC)

- 100% pure silicone faux leather.
- Easy cleaning.
- High durability.
- Eco-friendly.Allergen-free.

04 COMMERCIAL & EDUCATION

Even surfaces such as **walls** and ceilings, one can consider wallcoverings that provide top to bottom interior fit-outs. All these elements come together to create a welcoming reception or hallway to make your guests feel great.