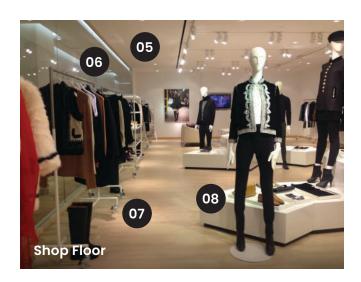

# Shop Floors, Salons & Supermarkets

**Shop floors**, **salons** and **supermarkets** are all high-traffic areas, so their decorative and functional spaces should never be given an after-thought. **Shield leathers** work their decorative magic to clad vertical surfaces, booths and display countertops. Their high-durability and easy-to-clean properties make it easy to maintain.

Inject creativity to these zones by utilising digital printed wallcoverings of your favourite photo or image. For **flooring**, consider the anti-bacterial, antifungal materials to keep it sanitised and easy-to-clean.

Even **engineered timber** with their luxurious wood grain is resilient to hard knocks, and easy to decorate can create a plush, welcoming space for your customers.

O1 SANGETSU: CLEAS (GLASS FILM)

- Cuts UV radiation by 99+%.
- Scatter prevention.
- Energy-saving effects.
- Improve privacy.