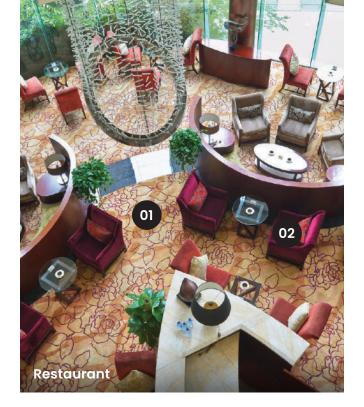

# Reception & Hallways

Setting first impressions is always crucial. If your company, school, or organisation takes pride in its brand when guests enter the building or office, then the **reception** and **hallways** are important areas to make them feel welcomed and engaged.

For **flooring**, one needs to be mindful that it should tackle the constant pounding of footwear. Vinyl tiles are paramount in providing an antislip and safe surface. Today's wood-grain patterns come in a wide array of colors and designs, adding warmth to any space. For flooring in reception areas, one should consider materials that give a sophisticated and cosy vibe. These surfaces should be easy to maintain and hygienic.