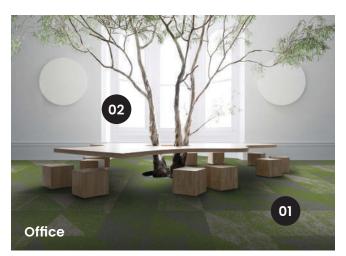

# Auditoriums, Offices & Meeting Rooms

A well-designed **office** can offer elements of work, rest, and even play. For **walls**, add design, colour and energy with digital prints of your favourite image or photo. Consider making use of **Walltakers** for presentations and note-taking! **Glass films** help to reduce glare and reflectivity, so your employees are better focused in their work. For **flooring**, carpet tiles can help to endure the rigors of shoes shuffling across it while tackling the hard-rolling castors of chairs. These products also offer rich textures and colours to brighten up your flooring and perfect for high-traffic environments. Even upholstery for lounge chairs such as **shield leathers** can withstand the rigours of daily usage.

**01**GOODRICH: CARPET TILE

- Rich texture and colour.
- Eco-friendly.
- Suitable for high traffic environments.

02 SANGETSU: CLEAS (GLASS FILM)

- Cuts UV radiation by 99+%.
- · Scatter prevention.
- Energy-saving effects.
- Improve privacy.