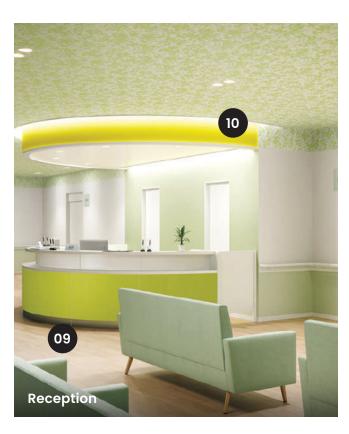

# Reception & Hallways

Setting first impressions is always crucial. If your company, school, or organisation takes pride in its brand when guests enter the building or office, then the **reception** and **hallways** are important areas to make them feel welcomed and engaged.

For **flooring**, one needs to be mindful that it should tackle the constant pounding of footwear. Vinyl tiles are paramount in providing an antislip and safe surface. Today's wood-grain patterns come in a wide array of colors and designs, adding warmth to any space. For flooring in reception areas, one should consider materials that give a sophisticated and cosy vibe. These surfaces should be easy to maintain and hygienic.