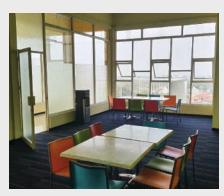

### Bars & Restaurants

A **restaurant** may be recognised for its food but if the ambience does not convince people to hang out and eat comfortably then it defeats the purpose. We eat with our eyes, so a well-designed restaurant should have surfaces that make people feel welcomed and comfortable.

Introduce creativity to walls with digital wallcoverings of your favourite photo or image. **Roller blinds** inject some vertical aesthetics to make it welcoming, while preventing glare from the sun. **Glass films** on sliding glass doors also help to reduce reflectivity from the outside.

For upholstery of chairs and banquettes, one should consider easy-to-clean 100% pure silicone **shield leather** to take the daily beatings. Even **broadloom carpets** will help to create warmth and mood to your F&B space.