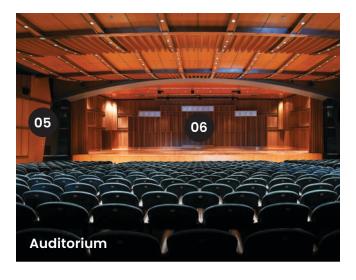

# Auditoriums, Offices & Meeting Rooms

A well-designed **office** can offer elements of work, rest, and even play. For **walls**, add design, colour and energy with digital prints of your favourite image or photo. Consider making use of **Walltakers** for presentations and note-taking! **Glass films** help to reduce glare and reflectivity, so your employees are better focused in their work. For **flooring**, carpet tiles can help to endure the rigors of shoes shuffling across it while tackling the hard-rolling castors of chairs. These products also offer rich textures and colours to brighten up your flooring and perfect for high-traffic environments. Even upholstery for lounge chairs such as **shield leathers** can withstand the rigours of daily usage.

### 06 ZINTRA ACOUSTIC SOLUTIONS (WALL PANEL)

- Reduces echos, background noise and reverberations.
- Improves the aesthetics of your space.
- Wide range of colours and designs.

When it comes to educational spaces, having a conducive environment for listening is critical. Therefore, an **auditorium**'s design needs to be safe, inspiring, and welcoming. Lightweight fabric-backed wall panels are often used to absorb sound while adding a decorative element. **Stage curtains** should also be carefully chosen for properties such as fire-retardant and abrasion-resistant. **Fabric Wall Panels** are essential for cladding vertical surfaces because they can absorb sound and reduce sonic vibrations, proving a modern, luxurious and contemporary aesthetic. All these elements come together to form a foundation that will create an engaging and safe space to be informed, educated, and engaged in whatever subject matter.